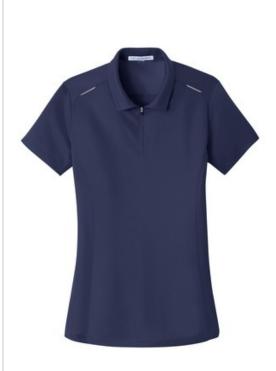

# Port Authority<sup>®</sup> Ladies Pinpoint Mesh Zip Polo. L580

Fashioned from sleek closed-hole pinpoint mesh, this moisture-wicking, snag-resistant performance polo has eyecatching reflective details and minimal stitching for a clean look.

- 4.3-ounce, 100% polyester
- Self-fabric collar
- Zip placket
- Front seaming
- Reflective piecing at shoulders and center back
- Open hem sleeves
- Slightly curved hem

Due to the nature of 100% polyester performance fabrics, special care must be taken throughout the printing process. CARE INSTRUCTIONS Machine Wash Cold With Like Colors. Do Not Use Fabric Softener. Do Not Bleach. Tumble Dry Low. Cool Iron.