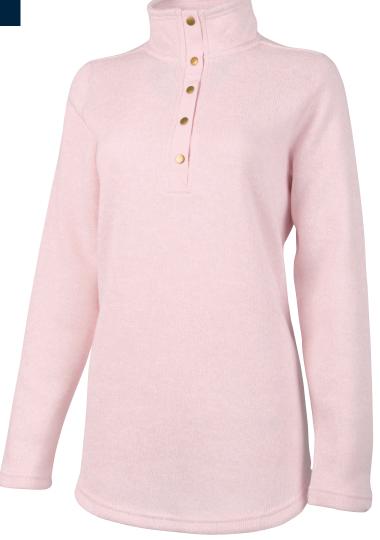

#### **WOMEN'S 5932**

- :: 100% polyester sweater fleece (8.26 oz/yd²)
- :: Brushed on the inside for added softness
- :: Yarn-dyed for a unique, heathered appearance
- :: Tunic-length for added coverage
- :: Five-button, woven placket with contrast metal snaps

#### **DECORATION RECOMMENDATIONS**

FEATURED COLOR: 178 PALE PINK HEATHER

Five-button, woven placket with contrast metal snaps

Brushed on the inside for added softness

Tunic-length for added coverage

| HINGHAM TUNIC<br>WOMEN'S 5932                                                                                                    | xs    | S     | м     | L     | XL                 | XXL   | 3XL   | TOLERANCE          |
|----------------------------------------------------------------------------------------------------------------------------------|-------|-------|-------|-------|--------------------|-------|-------|--------------------|
| BODY LENGTH *measure from center of back neck                                                                                    | 301/4 | 30¾   | 311/4 | 32    | 32¾                | 33³/8 | 34    | 1/2 +/-            |
| ACROSS SHOULDER (measure widest part of shoulders 1/2*) *measure only the back of the garment, then double that to get the total | 141/4 | 143/4 | 151/4 | 16    | 16 <sup>7</sup> /8 | 18    | 191/8 | V <sub>2</sub> +/- |
| CHEST WIDTH (measure 1" below armhole) *measure the front of the garment 1 inch down from the armhole                            | 181/4 | 191/4 | 201/4 | 213/4 | 23¾                | 26    | 281/2 | V <sub>2</sub> +/- |
| BOTTOM OPENING WIDTH RELAXED *do not stretch the garment if it has elastic to measure, simply leave the elastic relaxed          | 191/4 | 201/4 | 211/4 | 22¾   | 24¾                | 27    | 291/2 | V <sub>2</sub> +/- |
| SLEEVE LENGTH FROM CENTER OF BACK                                                                                                | 32    | 32½   | 33    | 335/8 | 341/4              | 341/2 | 34¾   | V <sub>2</sub> +/- |