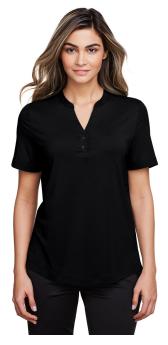

# North End Ladies' JAQ Snap-Up Stretch Performance Polo

#### **Features**

- Henley placket with metal two-snap closure
- Side vents
- Hi-low hemline
- Stretch performance
- Active fit
- Easy care