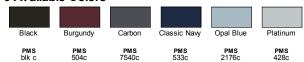

ine
- Stretch performance
- Active fit
- Easy care

#### **Fabric**

- 5.3 oz/yd2 / 180 gsm, 69% polyester, 26% lyocell 5% spandex jersey
- Moisture-wicking and antimicrobial performance
- The fiber lyocell from Lenzing® is a sustainably sourced, renewable and bio-degradable botanic fiber

#### **Sizes**

■ XS - 3XL

### **Product Specifications**

|               | XS     | S      | М     | L      | XL    | 2XL    | 3XL    |
|---------------|--------|--------|-------|--------|-------|--------|--------|
| BODY LENGTH   | 24.5   | 25     | 26    | 27     | 28    | 29     | 29.5   |
| BODY WIDTH    | 18.25  | 19.25  | 20.25 | 22.25  | 24.25 | 26.25  | 28.25  |
| SLEEVE LENGTH | 15.125 | 15.625 | 16.25 | 16.875 | 17.5  | 18.125 | 18.625 |







N SIDE VI













### 6 Available Colors