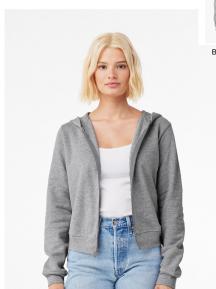

## Bella + Canvas Ladies' Sponge Fleece Full-Zip Hooded Sweatshirt

#### **Features**

- DTM zipper
- Single-liner hood
- Semi-set in sleeves
- No pockets
- Mid-length
- True to size, classic fit
- Tear away label

#### **Fabric**

- 8 oz., 32 singles
- 52% Airlume combed and ring-spun cotton, 48% polyester fleece
- Athletic Heather: 90% Airlume combed and ring-spun cotton, 10% poly fleece