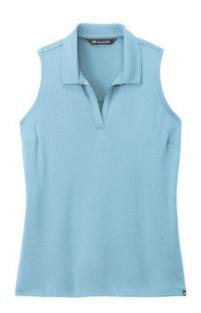

# **TravisMathew Ladies Coto Performance Sleeveless Polo TM1WX001**

Perfect for golf, tennis or brunch on the patio, this feminine sleeveless polo performs with wrinkle resistance, 4-way stretch and quick-drying technology.

- 4.1-ounce, 100% polyester
- Easy wash and wear
- Self-fabric collar
- V-neckline
- Side vents
- TM logo w oven label at left hem
- Drop tail hem