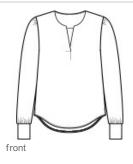

# Brooks Brothers<sup>®</sup> Women's Open-Neck Satin Blouse BB18009

The soft satin fabric of this versatile blouse has a subtle sheen, lending an elegant look to any outfit. Designed for an easy fit to keep you feeling confident and comfortable.

- 4.1-ounce, 100% polyester satin
- Anti-static finish
- Open v-neck popover
- Wide box pleat at back yoke
- Gathers at shoulders and cuffs
- Three self-fabric-covered buttons at cuffs
- Side vents