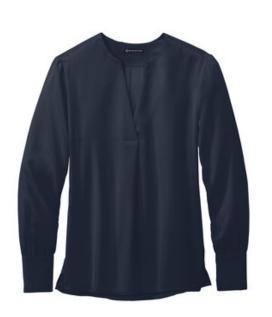

# Brooks Brothers<sup>®</sup> Women's Open-Neck Satin Blouse BB18009

The soft satin fabric of this versatile blouse has a subtle sheen, lending an elegant look to any outfit. Designed for an easy fit to keep you feeling confident and comfortable.

- 4.1-ounce, 100% polyester satin
- Anti-static finish
- Open v-neck popover
- Wide box pleat at back yoke
- Gathers at shoulders and cuffs
- Three self-fabric-covered buttons at cuffs
- Side vents