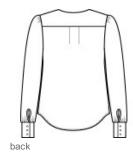

# Brooks Brothers<sup>®</sup> Women's Open-Neck Satin Blouse BB18009

The soft satin fabric of this versatile blouse has a subtle sheen, lending an elegant look to any outfit. Designed for an easy fit to keep you feeling confident and comfortable.

- 4.1-ounce, 100% polyester satin
- Anti-static finish
- Open v-neck popover
- Wide box pleat at back yoke
- Gathers at shoulders and cuffs
- Three self-fabric-covered buttons at cuffs
- Side vents