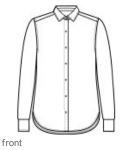

- 4.1-ounce, 100% polyester satin
- Anti-static finish
- Open collar
- French front placket
- Inverted box pleat
- Single-button cuffs
- Pearlized buttons