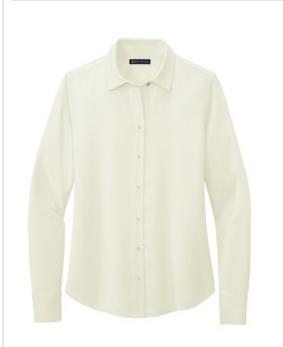

# Brooks Brothers<sup>®</sup> Women's Full-Button Satin Blouse BB18007

Add a touch of sophistication with this versatile blouse, made from a soft satin fabric featuring a subtle sheen. Designed for a classic fit with traditional flair.

- 4.1-ounce, 100% polyester satin
- Anti-static finish
- Open collar
- French front placket
- Inverted box pleat
- Single-button cuffs
- Pearlized buttons