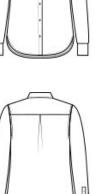

# Brooks Brothers<sup>®</sup> Women's Full-Button Satin Blouse BB18007

Add a touch of sophistication with this versatile blouse, made from a soft satin fabric featuring a subtle sheen. Designed for a classic fit with traditional flair.

- 4.1-ounce, 100% polyester satin
- Anti-static finish
- Open collar
- French front placket
- Inverted box pleat
- Single-button cuffs
- Pearlized buttons