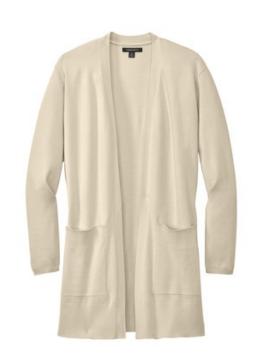

# Mercer+Mettle<sup>™</sup> Women's Open Front Cardigan Sweater MM3023

Soft, comfortable, and as a transitional layer for day or night, this easy care sw eater is a refined knit that w on't bag out w ith w ear. Sophisticated details like square patch pockets and a wide, rib bottom hem lend a modern sensibility to accent your unique sense of style.

#### Features+Benefits

- Fully-fashioned armholes
- Square patch pockets
- Wide, rib bottom hem