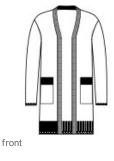

# Mercer+Mettle<sup>™</sup> Women's Open Front Cardigan Sweater MM3023

Soft, comfortable, and as a transitional layer for day or night, this easy care sw eater is a refined knit that w on't bag out w ith w ear. Sophisticated details like square patch pockets and a wide, rib bottom hem lend a modern sensibility to accent your unique sense of style.

#### Features+Benefits

- Fully-fashioned armholes
- Square patch pockets
- Wide, rib bottom hem