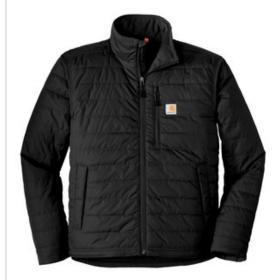

# Carhartt <sup>®</sup> Gilliam Jacket. CT102208

Lightw eight, yet w arm, this jacket is amazingly durable and dependably w ater repellent.

- 1.75-ounce, 100% nylon Cordura <sup>®</sup> shell
- Rain Defender ® durable water repellent
- Wind Fighter ® technology tames wind
- Nylon lining quilted to 100-gram polyester insulation
- Reverse coil center front zipper
- Zip-through collar
- Left chest map pocket with reverse coil zipper
- Two hand pockets with hidden snap closures
- Two interior pockets: one zippered, one hook and loop closure
- Hook and loop adjustable cuffs
- Draw cord adjustable drop tail hem
- Carhartt-strong, triple-stitched main seams
- Carhartt label sew n on chest pocket
- Relaxed fit