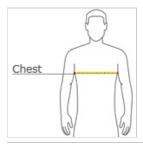

### HOW TO MEASURE

# CHEST WIDTH

Measure under the arm and around the fullest part of the chest with arms down, keeping tape horizontal.