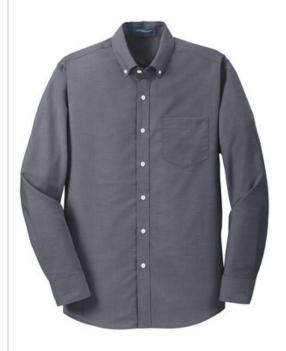

# Port Authority<sup>®</sup> Tall SuperPro<sup>™</sup> Oxford Shirt. TS658

Look your best in a tried-and-true oxford that performs.

Designed to release stains, our SuperPro Oxford has a soft hand and a wrinkle-free finish to keep you looking neat and professional all day long.

- 4.6-ounce, 60/40 cotton/poly
- Back shoulder pleats
- Pearlized buttons
- Button-dow n collar
- Left chest pocket
- Rounded adjustable cuffs