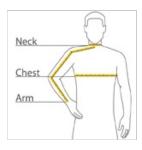

#### HOW TO MEASURE

#### CHEST WIDTH

Measure under the arm and around the fullest part of the chest with arms down, keeping tape horizontal.

#### NECK

Measure around the fullest part of the neck at the base.

# ARM

Place hand on hip. Start at the center of the back of the neck and measure across the shoulder, to the elbow, and then down to the w rist.