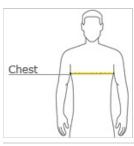

#### HOW TO MEASURE

#### CHEST WIDTH

Measure under the arm and around the fullest part of the chest with arms down, keeping tape horizontal.

#### SIZE CHART

|       | XS    | S     | М     | L     | XL    | 2XL   | 3XL   | 4XL   |
|-------|-------|-------|-------|-------|-------|-------|-------|-------|
| Chest | 32-34 | 35-37 | 38-40 | 41-43 | 44-46 | 47-49 | 50-53 | 54-57 |