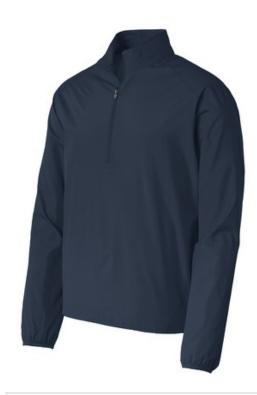

# Port Authority® Zephyr 1/2-Zip Pullover. J343

This Zephyr style merges wind- and water-resisting performance with a silky smooth hand. This unlined piece is easy to wear over base or thermal layers. Modern sleek details offer instant appeal at a very appealing price.

- 100% polyester shell
- Zip-through cadet collar with chin guard
- Set-in sleeves
- Bastic binding at cuffs
- Left side seam zipper for easy on/off
- Open hem with adjustable locking draw cord