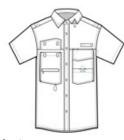

#### **CARE INSTRUCTIONS**

Machine wash cold, gentle cycle, with like colors. Only nonchlorine bleach. Tumble dry low. Remove promptly. Warm iron if needed.

front

back