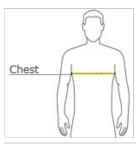

#### HOW TO MEASURE

#### CHEST WIDTH

Measure under the arm and around the fullest part of the chest with arms  $\mbox{dow}\, \mbox{n}$ , keeping tape horizontal.

#### SIZE CHART

|       | XS     | S      | М      | L      | XL XL  | 2XL    | 3XL    | 4XL    |
|-------|--------|--------|--------|--------|--------|--------|--------|--------|
| Chest | 32-34  | 35-37  | 38-40  | 41-43  | 44-46  | 48-50  | 52-54  | 55-57  |
| Neck  | 16 3/4 | 16 3/4 | 17 1/4 | 17 3/4 | 18 3/4 | 19 3/4 | 20 3/4 | 21 3/4 |