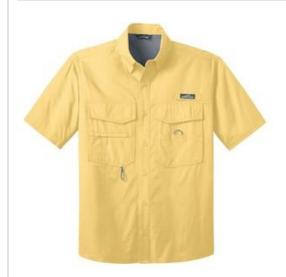

## **Short Sleeve Fishing Shirt. EB608**

Designed with the needs of fishing enthusiasts in mind--but equally comfortable anywhere--this shirt has all the bells and whistles: a built-in rod holder, two large fly box pockets, utility loop and more.

- 3.5-ounce, 100% cotton poplin
- 100% polyester mesh upper back lining
- Built-in rod holder
- Tw o large fly box pockets with hook and loop closures
- Zippered chest pocket
- Utility loop and tool holder
- Cape back w ith mesh ventilation
- Hook and loop-fastened collar points