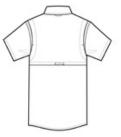

#### **CARE INSTRUCTIONS**

Machine wash cold, gentle cycle, with like colors. Only nonchlorine bleach. Tumble dry low. Remove promptly. Warm iron if needed.

front

back