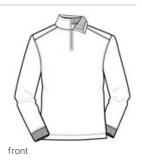

# PORT AUTHORITY.

Port Authority<sup>®</sup> Slub Fleece 1/4-Zip Pullover. F295

With its slub texture, brushed interior for w armth and impeccable style, this sophisticated pullover is a w orthy addition to any w ork w ardrobe.

- 9-ounce, 65/35 cotton/poly
- Rib knit inside cadet collar
- Tw ill tape trim at neck
- Front shoulder seaming with back yoke
- Reverse coil zipper
- Rib knit cuffs
- Open hem