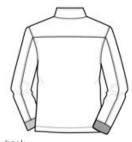

# PORT AUTHORITY.

Port Authority<sup>®</sup> Slub Fleece 1/4-Zip Pullover. F295

With its slub texture, brushed interior for w armth and impeccable style, this sophisticated pullover is a w orthy addition to any w ork w ardrobe.

- 9-ounce, 65/35 cotton/poly
- Rib knit inside cadet collar
- Tw ill tape trim at neck
- Front shoulder seaming with back yoke
- Reverse coil zipper
- Rib knit cuffs
- Open hem